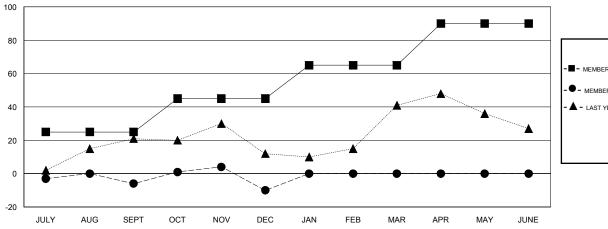

## GOALS AND ACTUAL MEMBERS CUMULATIVE

| -■- MEMBER GROWTH NET GOAL        |  |
|-----------------------------------|--|
| - ● - MEMBER GROWTH ACTUAL        |  |
| - ▲ - LAST YEAR MEMBERSHIP ACTUAL |  |
|                                   |  |
|                                   |  |
|                                   |  |